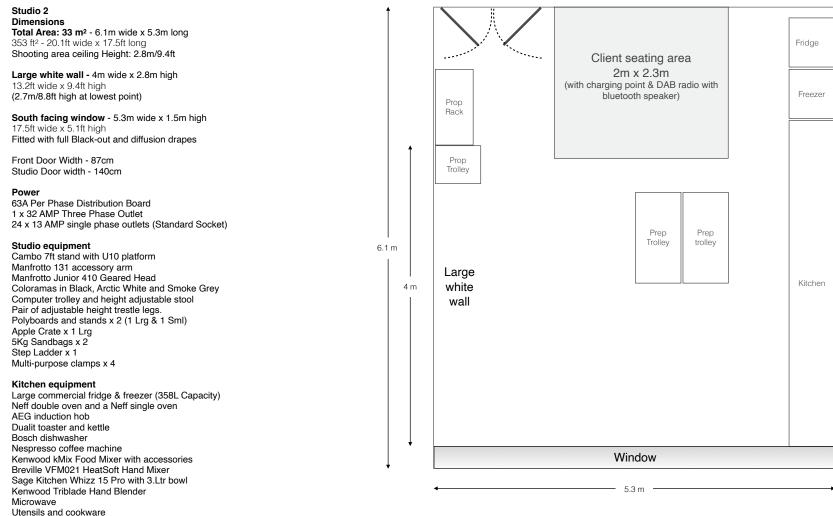

Utensils and cookware Tableware, cutlery, mugs and glasses

## Facilities

Aircon Tea and coffee provided Wireless broadband Shower One parking space Off street loading area

## Additional items available on request

Iron and ironing board Dinner table and chairs Backgrounds Support System Reflectors & backdrop Colorama Paper Weight and Cutting Edge (2.72m w)

30A Brewery Road, London, N7 9NH email: studio@backgroundsprophire.co.uk tel: 020 76970981 www.backgroundsstudiohire.co.uk VAT No. 830 2657 46 Marblegrove Uk Ltd T/A Backgrounds Registered in England Company No. 04807114 BACKGROUNDS STUDIO HIRE